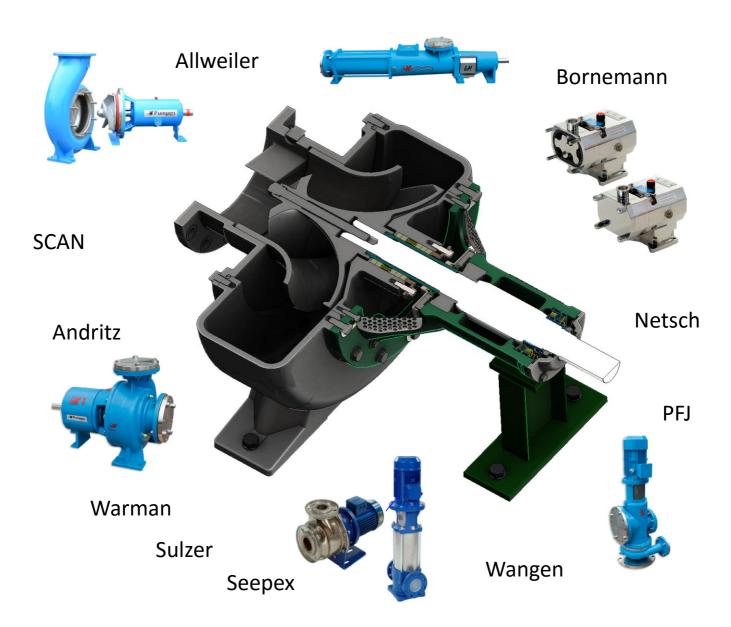

### **Positive Displacement Pumps**

Allweiler Bornemann Netsch PFJ Seepex Wangen

### **Centrifugal Pumps**

Andritz SCAN Sulzer Warman