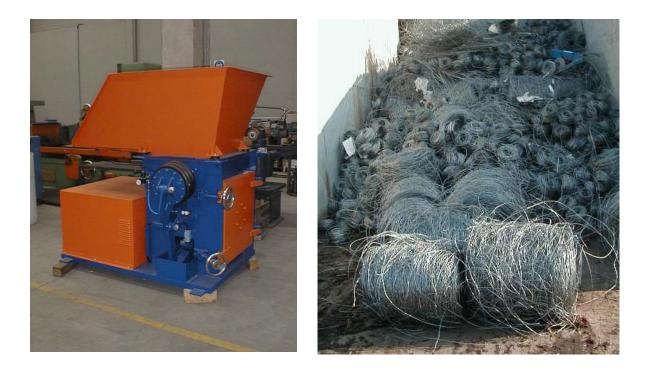

## Sicma Wire Winder

Installed to reduce wires and straps from pulp, paper, plastic and waste bales into a convenient and compact roll. The wire winder provides a solution to the problem of loose wires which can cause trip or injury hazards. The unit weighs 1380 kgs, and is simple to install. Voltage is to your requirements and an air connection of only 1.5 bar is required. The wire from up to 160 bales can be wound to a roll of 500 mm dia. by 500 mm in length. Installed power is 4 KW, absorbed power 2.5 KW.