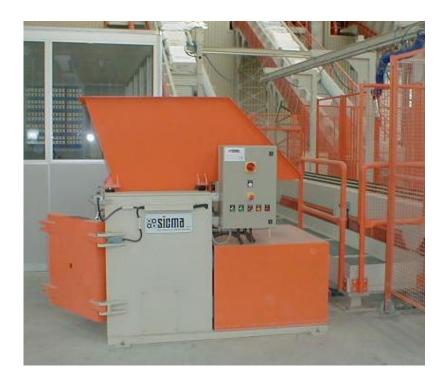

## Sicma Wire Winder

Installed to reduce wires and straps from pulp, paper, plastic and waste bales into a convenient and compact roll. The wire winder provides a solution to the problem of loose wires which can cause trip or injury hazards. The unit weighs 1380 kgs, and is simple to install. Voltage is to your requirements and an air connection of only 1.5 bar is required. The wire from up to 160 bales can be wound to a roll of 500 mm dia. by 500 mm in length. Installed power is 4 KW, absorbed power 2.5 KW.