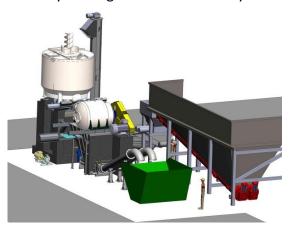

## **Highest quality Digester feed**

The Cellwood Pulping pre-treatment system provides the highest quality digester feed from low quality dirty feedstocks.

Cellwood supplies a complete system for dissolving and separating organic materials, for digestion processes.

The system is automatically controlled from feed conveyer to digester feeding by a fully integrated control system.